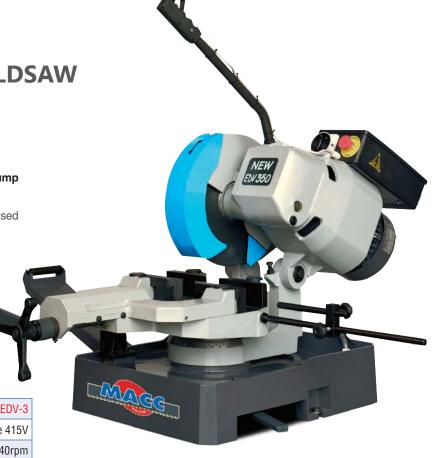

## **NEW 350 EDV**

**350MM SWIVEL HEAD COLDSAW** 

#### As per NEW350DV with addition of electric coolant pump

- · Recirculating coolant system with electric pump
  - Creates instant flow of coolant
  - Flood applied coolant creates a cooler cut, for increased finish quality & blade life
- · Italian made quality
- Swivel head 45° left & right
- Trigger switch operation
- · Quick locking double vice for burr free cutting
- · Adjustable material stop for repetitive production
- Comes complete with blade
- Optional stand available part# MC-STAND315

| Part No.         | MC-NEW350EDV-3         |       |             |            |
|------------------|------------------------|-------|-------------|------------|
| Motor            | 3.2HP Three Phase 415V |       |             |            |
| Blade Speed      | 2 Speed 20 / 40rpm     |       |             |            |
| Blade Size       | 350mm                  |       |             |            |
| Blade Bore       | 32mm                   |       |             |            |
| Weight           |                        |       |             | 210kg      |
| CUTTING CAPACITY |                        |       |             |            |
| Cutting Angle    |                        | 0     |             |            |
| 90°              | 60mm                   | 110mm | 100 x 100mm | 120 x 80mm |
| 45°              | 55mm                   | 80mm  | 80 x 80mm   | 80 x 80mm  |